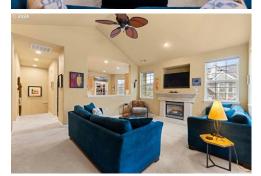

## \*\*\* SOLD MAY 2024 \*\*\*

Welcome to the charm and peaceful living of the sought-after Madison Heights condominiums! This SPOTLESS condo with an open floor plan is filled with natural light from walls of windows and tall/vaulted ceilings! It includes two full baths, two private patios, and an attached 2-car garage. It is STUNNING! This unit offers a spacious kitchen that features stainless steel appliances, tile floors, an eat-in nook with bay window, and a walk-in pantry! The great-room floor plan features a beautiful gas fireplace and is ideal for entertaining with a formal dining room with a French door to the first patio. The primary suite features a large walk-in closet and attached bathroom with double sinks and walk-in shower. This primary suite also features a second private covered patio that's shared with the second bedroom overlooking a private and peaceful green space. The unit includes it's own laundry room, gas furnace and central AC. All appliances are included! This impeccably well-kept, gated community has access to walking trails, is minutes to restaurants and shopping, including the Historic Willamette Falls Main Street with all it's charming shops and restaurants. Eacy L205 access and close provimity to the Willemette Pivor and parks makes this lesstion even superter.