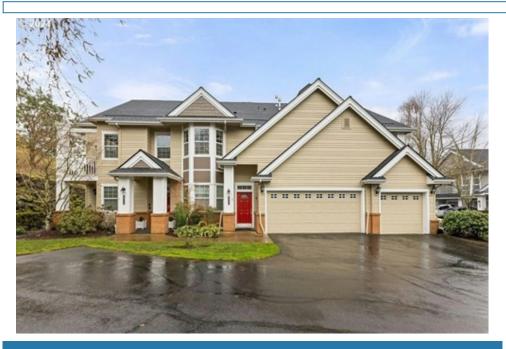

## 6395 Summerlinn Way, West Linn, OR 97068

- » Beds: 2 | Baths: 2 Full
- » MLS #: 24446693
- » Condominium | 1,359 ft<sup>2</sup>
- » More Info: WestLinnCondo.com

Sally Mehalovich Sue Maag (503) 781-7575 (Mobile) sally.realestate@live.com https://smehalovich.remax.com/

## \*\*\* SOLD MAY 2024 \*\*\*

Welcome to the charm and peaceful living of the sought-after Madison Heights condominiums! This SPOTLESS condo with an open floor plan is filled with natural light from walls of windows and tall/vaulted ceilings! It includes two full baths, two private patios, and an attached 2-car garage. It is STUNNING! This unit offers a spacious kitchen that features stainless steel appliances, tile floors, an eat-in nook with bay window, and a walk-in pantry! The great-room floor plan features a beautiful gas fireplace and is ideal for entertaining with a formal dining room with a French door to the first patio. The primary suite features a large walk-in closet and attached bathroom with double sinks and walk-in shower. This primary suite also features a second private covered patio that's shared with the second bedroom overlooking a private and peaceful green space. The unit includes it's own laundry room, gas furnace and central AC. All appliances are included! This impeccably well-kept, gated community has access to walking trails, is minutes to restaurants and shopping, including the Historic Willamette Falls Main Street with all it's charming shops and restaurants. Eacy L205 access and close provimity to the Willemette Pivor and parks makes this lesstion even superter.